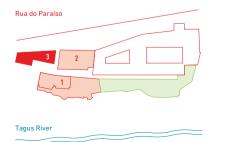

PALÁCIO

GROSS INTERIOR AREA\* PARKING

143 m² Yes

EXTERIOR GROSS AREA\* STORAGE ROOM

17 m<sup>2</sup> Yes

TOTAL AREA\*

1. Palácio de Santa Clara I

1. Palácio de Santa Clara I

2. Palácio de Santa Clara II

3. Palácio de Santa Clara III