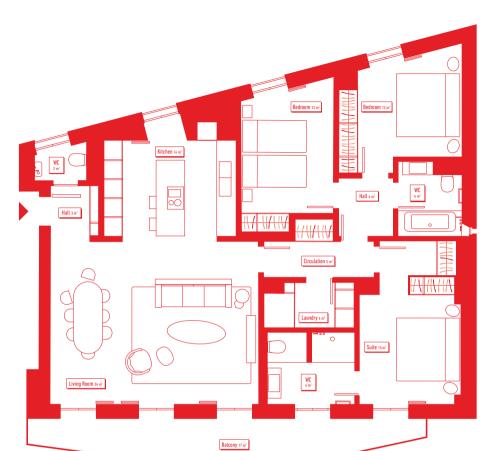

PALÁCIO

GROSS INTERIOR AREA\* PARKING

143 m² Yes

EXTERIOR GROSS AREA\* STORAGE ROOM

17 m<sup>2</sup> Yes

TOTAL AREA\*

1. Palácio de Santa Clara I

1. Palácio de Santa Clara I

GROSS INTERIOR AREA calculated in accordance

GROSS INTERIOR AREA calculated in accordance to Portuguese Legislation.

\*Areas indicated in the interior of the apartment compartments refer to aproximate net areas. Total net area: 115,87 m²